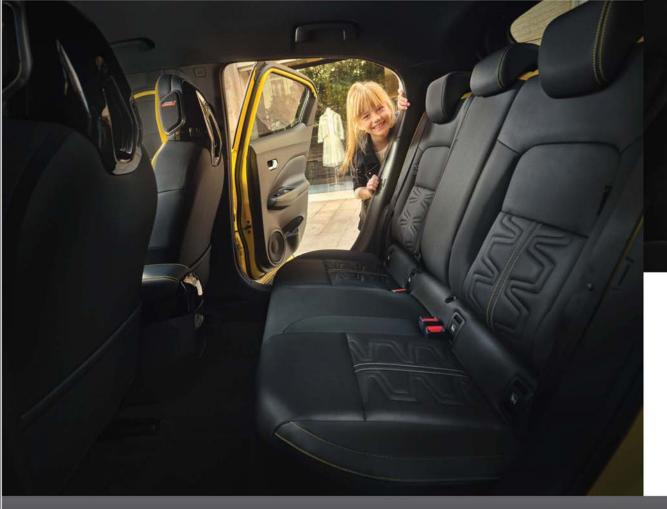

# Room for everyday life.

Juke is roomy and versatile to fit all the fun that awaits. The easy-fold split rear seat increases the boot size so you can carry larger cargo like huge balloons, bikes or luggage.

PETROL 422L boot space

HYBRID 354L boot space

PETROL 1305L with folded seats

HYBRID 1237L with folded seats

Exterior design

Interior design | Technology & Performance | Interior space | Style & Accessories