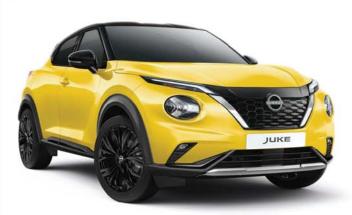

# Powerful presence. Attractive attitude.

The new iconic yellow is the perfect shade to show off New Juke's bold looks and strong personality. The new N-Sport grade is even better equipped to stand out from the crowd.

Hybrid grille

N-Sport with silver front lip finisher\*

N-Sport with Black rear finisher\*

New 19" Alloy Wheel\*

\*Feature available depending on version, as standard or only as option (at an extra charge). N-Sport includes some Nissan Genuine Accessories