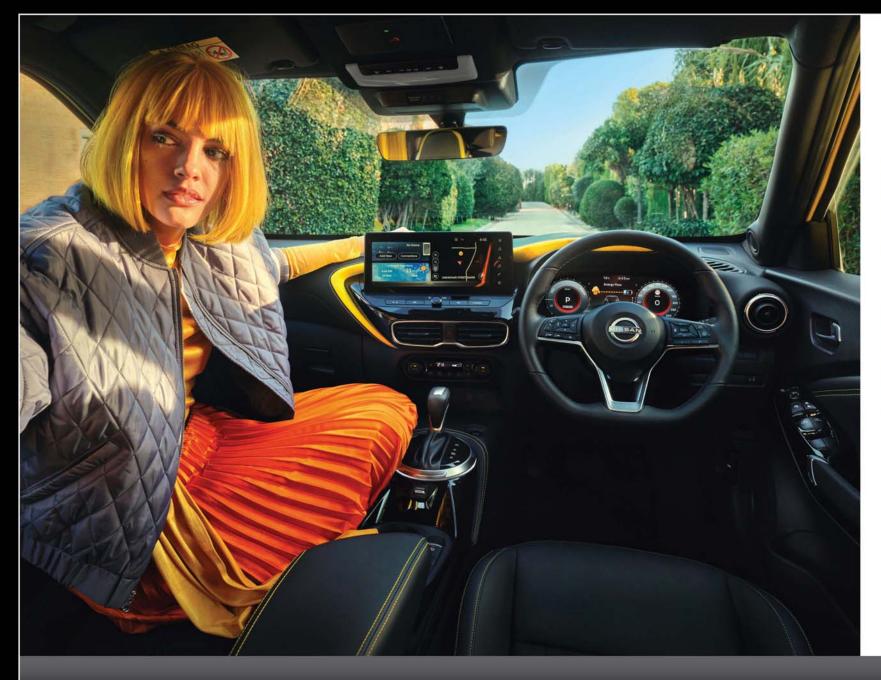

# Feel the pleasure.

New Juke's interior is designed around the driver, from its new center console, larger glove box, bigger infotainment screen\* and fully digital meters\* to the ambient lighting\* including new synthetic leather steering wheel\* and Alcantara® upholstery\*. Sit down, get comfortable and enjoy the ride of your life.

Softer steering wheel synthetic leather\*

12.3" fully digital meter\*

12.3" NissanConnect screen\*

Alcantara® and yellow finisher\*

Ambient lighting\*

Frameless rear view mirror\*

\*Feature available depending on version, as standard or only as option. See Specification page for more details (at an extra charge).