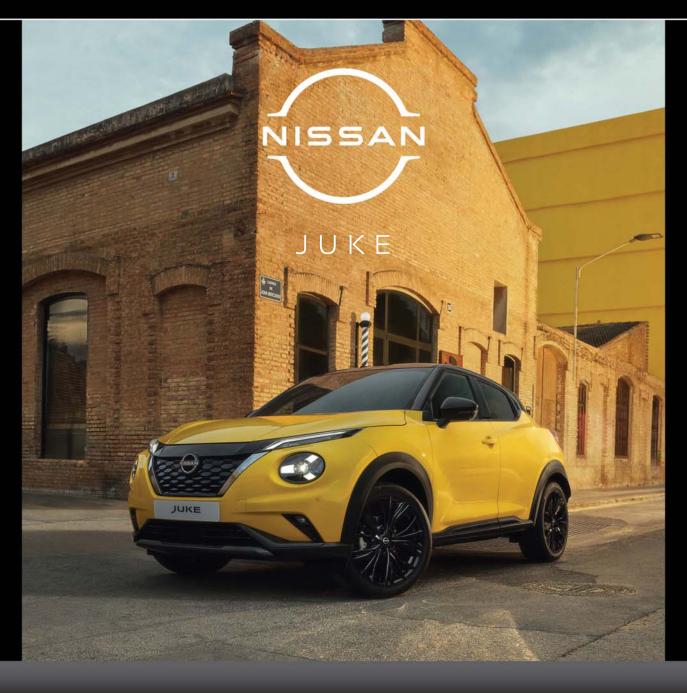

# New Nissan Juke Who needs ordinary?

The New Nissan Juke puts the fun back in urban driving, starting with its bold, uncompromising design. Inside, your whole family will be captivated by high-quality materials with attention to detail, and surrounded with advanced technologies. Start it up and press the accelerator, and you'll be transformed by its smooth yet responsive attitude for a thrilling drive, every time.

# Powerful presence. Attractive attitude.

The new iconic yellow is the perfect shade to show off New Juke's bold looks and strong personality. The new N-Sport grade is even better equipped to stand out from the crowd.