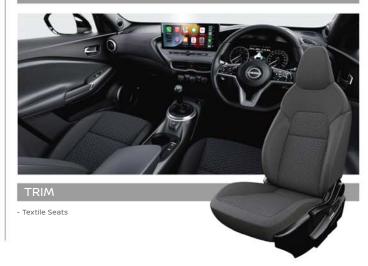

## INTERIOR

- 12.3" infotainment touch screen display with Radio, DAB, Bluetooth, Voice Recognition, wireless Android Auto™ & Apple CarPlav®
- 7" Colour TFT Screen Combimeter - Melange fabric with black PVC accent dashboard
- Manual dimming interior rear view mirror - Front monoform sporty design seat with integrated headrest
- Center console with integrated elongated armrest
- 4 Speakers (Front doors x2, Rear doors x2) - Multifunction steering wheel with Meter controls, Audio, Tel, Cruise control,
- Voice Recognition, Speed Limiter
   Automatic Air Conditioning for HEV, Manual
  Air Conditioning for Petrol
- Electric Parking brake with auto hold function
- 2x Front USB (type A + type C) + 12V socket
- 2x Rear USB (type A + type C) - Rear View Camera
- Spare wheel (space saver type)

## INTERIOR

- 12.3" infotainment touch screen display with Radio, DAB, Bluetooth, Voice Recognition, wireless Android Auto™ & Apple CarPlav®
- 12.3" Colour TFT Screen Combimeter
- Ambient lighting
- Technical grain PVC dashboard
- Smooth synthetic leather steering wheel - Automatic dimming frameless interior rear
- view mirror
- Front monoform sporty design seat with integrated headrest
- Center console with integrated elongated armrest
- 6 Speakers (Front doors x2, Front tweeters x2, Rear doors x2) - Multifunction steering wheel with Meter controls, Audio, Tel, Cruise control,
- Voice Recognition, Speed Limiter - Automatic Air Conditioning
- Electric Parking brake with auto hold
- function - Drive mode selector (Eco/Normal/Sport)
- Navigation system
- Intelligent Key with Walk Away Lock and Approach Unlock functions
- 2x Front USB (type A + type C) + 12V socket
- 2x Rear USB (type A + type C)
- Wireless phone charger
- Rear View Camera - Spare Wheel (spacesaver type)
- Natural Leather covered shift knob