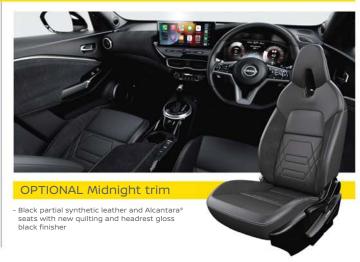

# INTERIOR

- Cold Pack including :
- Heated Front seats
- Heated windshield
- Heated steering wheel
  Height adjustable passenger seat
- "MIDNIGHT" Interior Trim
- Leather/Alcantara/PVC (black) seat material and headrest hole finisher + Seat back pockets with BOSE® Personal with 10 speakers (2x tweeters, 2x FR doors, 2x RR doors, 2x 2 FR headrests)

# INTERIOR DESIGN Midnight trim

(ICC) Intelligent Cruise Control / (TJP) Traffic Jam Pilot / (LKA) Lane keep Assist

Exterior design | Interior design | Technology & Performance | Interior space | Style & Accessories