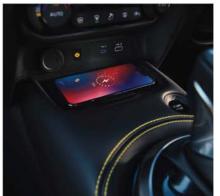

12.3" NissanConnect screen[3]

2 x rear USB

Wireless charger[3][4]

connect it to your

Exterior design

Interior design | Technology & Performance | Interior space | Style & Accessories

Page 1 | Page 2 | Page 3 Page 4

[3] Feature available depending on version, as standard or only as option (at an extra charge).

[4] Wireless charging performance of non-Qi certified devices may vary please consult your manufacturer for further information.