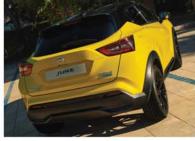

# Powerful presence. Attractive attitude.

The new iconic yellow is the perfect shade to show off New Juke's bold looks and strong personality. The new N-Sport grade is even better equipped to stand out from the crowd.

Hybrid grille

N-Sport with silver front lip finisher\*

N-Sport with Black rear finisher\*

New 19" Alloy Wheel\*

\*Feature available depending on version, as standard or only as option (at an extra charge). N-Sport includes some Nissan Genuine Accessories