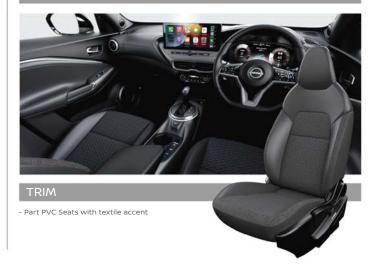

## INTERIOR

- 12.3" infotainment touch screen display with Radio, DAB, Bluetooth, Voice Recognition, wireless Android Auto™ & Apple CarPlay®
- 12.3" Colour TFT Screen Combimeter
- Ambient lighting
- Technical grain PVC dashboard
- Synthetic leather seat with new quilting and headrest gloss black finisher
- Smooth synthetic leather steering wheel
   Automatic dimming frameless interior rear
- view mirror
   Front monoform sporty design seat with
- integrated headrest
   Center console with integrated elongated armrest
- 6 Speakers (Front doors x2, Front tweeters x2, Rear doors x2)
- Multifunction steering wheel with Meter controls, Audio, Tel, Cruise control, Voice Recognition, Speed Limiter
- Automatic Air Conditioning
- Electric Parking brake with auto hold function - Drive mode selector (Eco/Normal/Sport)
- Navigation system
- Intelligent Key with Walk Away Lock and Approach Unlock functions
- 2x Front USB (type A + type C) + 12V socket
- 2x Rear USB (type A + type C)
- Wireless phone charger
- Rear View Camera - Spare Wheel (spacesaver)
- Luggage Board (Pet Only)
- Natural Leather covered shift knob

## INTERIOR

- 12.3" infotainment touch screen display with Radio, DAB, Bluetooth, Voice Recognition, wireless Android Auto™ & Apple CarPlay®
- 12.3" Colour TFT Screen Combimeter
- Ambient lighting
- Technical grain PVC dashboard
- Synthetic leather seat with new quilting and headrest gloss black hole finisher
- Smooth synthetic leather steering wheel - Automatic dimming frameless interior rear
- view mirror - Front monoform sporty design seat with
- integrated headrest - Center console with integrated elongated
- 6 Speakers (Front doors x2, Front tweeters x2, Rear doors x2)
- Multifunction steering wheel with Meter controls, Audio, Tel, Cruise control, Voice Recognition, Speed Limiter
- Automatic Air Conditioning
- Electric Parking brake with auto hold function - Drive mode selector (Eco/Normal/Sport)
- Navigation system
- Intelligent  $\dot{\text{Key}}$  with Walk Away Lock and Approach Unlock functions
- 2x Front USB (type A + type C) + 12V socket
- 2x Rear USB (type A + type C)
- Wireless phone charger
- Rear View Camera
- Spare Wheel (spacesaver)
- Luggage Board (Pet only)
- Natural Leather covered shift knob