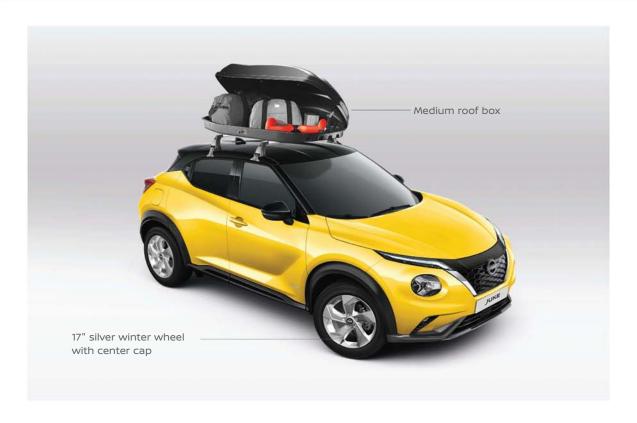

# More JUKE, more you.

Nissan Accessories are designed to bring advanced technology, dynamism and elegance to your New Juke. Do more, go further and enjoy our Juke Accessory line-up.

- 1 Front lip finisher lower
- 2 Mirror cap carbon black
- 3 Trunk entry guard
- 4 Trunk spoiler carbon black
- 5 Bike carrier towbar mounted
- 6 Aluminium load carrier with quick fix
- 7 Trunk liner reversible
- 8 Mudguards (front & rear)
- 9 Roof mounted bike carrier
- 10 Towbar removable
- 11 Velour floor mats (these eco-friendly mats are made of 46% oceanrecycled plastic)
- 12 Illuminated kickplates (front only)

Feature available depending on version, as standard or only as option (at an extra charge). For more information, please contact your local Nissan dealer

Exterior design | Interior design | Technology & Performance | Interior space | Style & Accessories