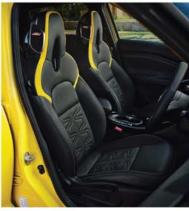

# Feel the pleasure.

New Juke's interior is designed around the driver, from its new center console, larger glove box, bigger infotainment screen\* and fully digital meters\* to the ambient lighting\* including new synthetic leather steering wheel\* and Alcantara® upholstery\*. Sit down, get comfortable and enjoy the ride of your life.

Softer steering wheel synthetic leather\*

12.3" fully digital meter\*

12.3" NissanConnect screen\*

Alcantara® and yellow finisher\*

Ambient lighting\*

Frameless rear view mirror\*

\*Feature available depending on version, as standard or only as option. See Specification page for more details (at an extra charge).