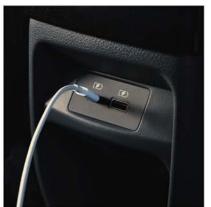

12.3" NissanConnect screen[3]

2 x rear USB

Wireless charger[3][4]

connect it to your

Exterior design

Interior design | Technology & Performance | Interior space | Style & Accessories

Page 1 | Page 2 | Page 3 Page 4