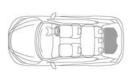

# Room for everyday life.

Juke is roomy and versatile to fit all the fun that awaits. The easy-fold split rear seat increases the boot size so you can carry larger cargo like huge balloons, bikes or luggage.

PETROL 422L boot space

HYBRID 354L boot space

PETROL 1305L with folded seats

HYBRID 1237L with folded seats

Exterior design

Interior design | Technology & Performance | Interior space | Style & Accessories