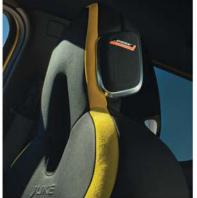

# Feel the quality.

The interior of Juke N-Sport is designed with attention to detail. Its premium black headliner, black and yellow Alcantara® quilt and yellow stitching\* highlight the craftsmanship and design of the monoform seats, which cocoon the driver for a uniquely immersive driving experience. Bose® Personal® Plus sound with Ultra Nearfield speakers built into the front headrests\* and 10 strategically placed Bose® speakers create the ultimate listening experience\*.

Black and Yellow Alcantara®, new quilt design and yellow stiching\*

Monoform sport seat

Bose® Personal® Plus\*

Adjustable armrest\*

Interior design | Technology & Performance | Interior space | Style & Accessories Exterior design Page 1 | Page 2