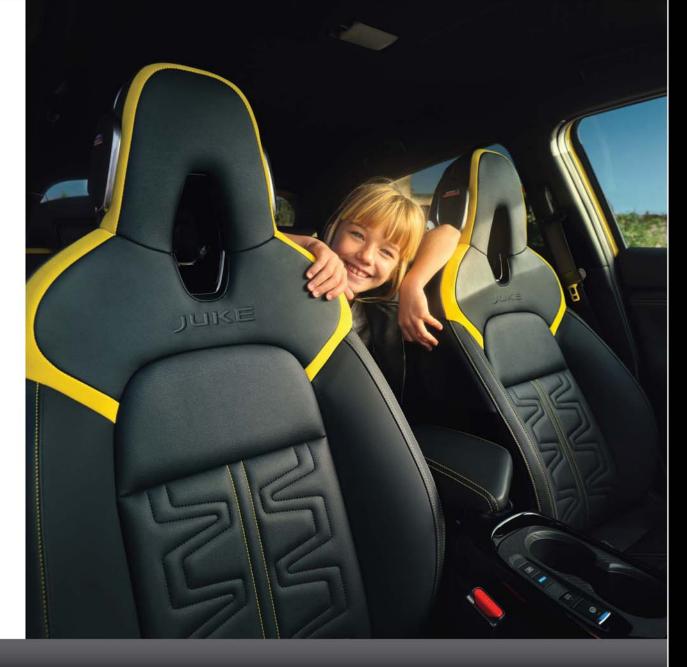

# Feel the quality.

The interior of Juke N-Sport is designed with attention to detail. Its premium black headliner, black and yellow Alcantara® quilt and yellow stitching\* highlight the craftsmanship and design of the monoform seats, which cocoon the driver for a uniquely immersive driving experience. Bose® Personal® Plus sound with Ultra Nearfield speakers built into the front headrests\* and 10 strategically placed Bose® speakers create the ultimate listening experience\*.

Black and Yellow Alcantara®, new quilt design and yellow stiching\*

Monoform sport seat

Bose® Personal® Plus\*

Adjustable armrest\*

Interior design | Technology & Performance | Interior space | Style & Accessories Exterior design Page 1 | Page 2