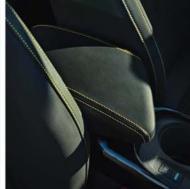

# Feel the quality.

The interior of Juke N-Sport is designed with attention to detail. Its premium black headliner, black and yellow Alcantara® quilt and yellow stitching\* highlight the craftsmanship and design of the monoform seats, which cocoon the driver for a uniquely immersive driving experience. Bose® Personal® Plus sound with Ultra Nearfield speakers built into the front headrests\* and 10 strategically placed Bose® speakers create the ultimate listening experience\*.

Black and Yellow Alcantara®, new quilt design and yellow stiching\*

Monoform sport seat

Bose® Personal® Plus\*

Adjustable armrest\*

Interior design | Technology & Performance | Interior space | Style & Accessories Exterior design Page 1 | Page 2