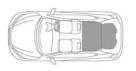

# Room for everyday life.

Juke is roomy and versatile to fit all the fun that awaits. The easy-fold split rear seat increases the boot size so you can carry larger cargo like huge balloons, bikes or luggage.

PETROL 422L boot space

HYBRID 354L boot space

PETROL 1305L with folded seats

HYBRID 1237L with folded seats

Exterior design

Interior design | Technology & Performance | Interior space | Style & Accessories