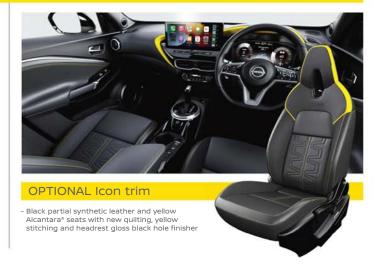

# INTERIOR

- Cold Pack including :
- Heated Front seats
- Heated windshield - Heated steering wheel
- Height adjustable passenger seat
- "ICON" INterior Trim
- Black technical grain PVC + Yellow Alcantara + Yellow stitching seat material and headrest hole finisher + Seat back pockets with BOSE® Personal with 10 speakers (2x tweeters, 2x FR doors, 2x RR doors, 2x 2 FR headrests)

# INTERIOR DESIGN Icon trim

(ICC) Intelligent Cruise Control / (TJP) Traffic Jam Pilot / (LKA) Lane keep Assist

Exterior design Interior design | Technology & Performance | Interior space | Style & Accessories Print | Close