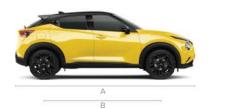

Print | Close

Page 1 | Page 2 | Page 3 | Page 4 | Page 5 | Page 6 | Page 7 | Page 8 | Page 9

| 5 DOORS / 5 SEATS                                             | PETROL             |             | HYBRID      |
|---------------------------------------------------------------|--------------------|-------------|-------------|
| A - Overall Length (mm)                                       | 4210               |             |             |
| B - Wheelbase (mm)                                            | 2636               |             |             |
| C - Overall Width without mirrors (mm)                        | 1800               |             |             |
| D - Overall Height (mm)                                       | 1593 (Acenta 1577) |             |             |
| Displacement (cc)                                             | 999                |             | 1598        |
| Transmission                                                  | Manual             | Automatic   | Automatic   |
| Combined Output (PS)                                          | 114 (84kW)         |             | 143 (105kW) |
| Driven Wheels                                                 | Front              |             |             |
| Torque (NM)                                                   | 200                |             | 148 / 205   |
| Acceleration (0-100km/h in s)                                 | 10.7               | 11.8        | 10.1        |
| Max. Speed (in km/h)                                          | 180                |             | 166         |
| Combined CO <sub>2</sub> (g/km) <sup>[1]</sup>                | From 133           | From 137    | From 107    |
| Combined Fuel Emission (I/100km)[1]                           | From 5.8           | From 6.0    | From 4.7    |
| Mass in Running Order (kg) - Vehicle with all fluids & driver | 1274 - 1318        | 1299 - 1343 | 1406 - 1451 |
| Gross Vehicle Weight (kg) - Vehicle + maximum payload         | 1700               | 1725        | 1810        |
| Gross Train Weight (kg) - Vehicle + trailer                   | 2950               | 2975        | 2560        |
| Towing Capacity (braked, kg) <sup>[2]</sup>                   | 1250               |             | 750         |
| Boot space Behind 2 <sup>nd</sup> row (L)                     | 422                |             | 354         |
| Boot space Up to roof with all folded seats (L)               | 1305               |             | 1237        |
| Fuel Tank capacity (L)                                        | 46                 |             |             |