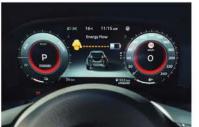

# Hybrid Powertrain.

Get ready for hybrid thrills. The powertrain automatically selects the most efficient power source between the electric motor, the petrol engine or a combination of the two, for optimal performance and efficiency. Juke Hybrid gives immediate reactiveness and smoothness to throttle inputs, its cabin space is quiet even on busy streets.

# Smart multi modal gearbox

Nissan Juke comes with an advanced low friction multi-mode gearbox that provides optimal use of power, whether electric, petrol engine, or both.

fuel optimisation in combined