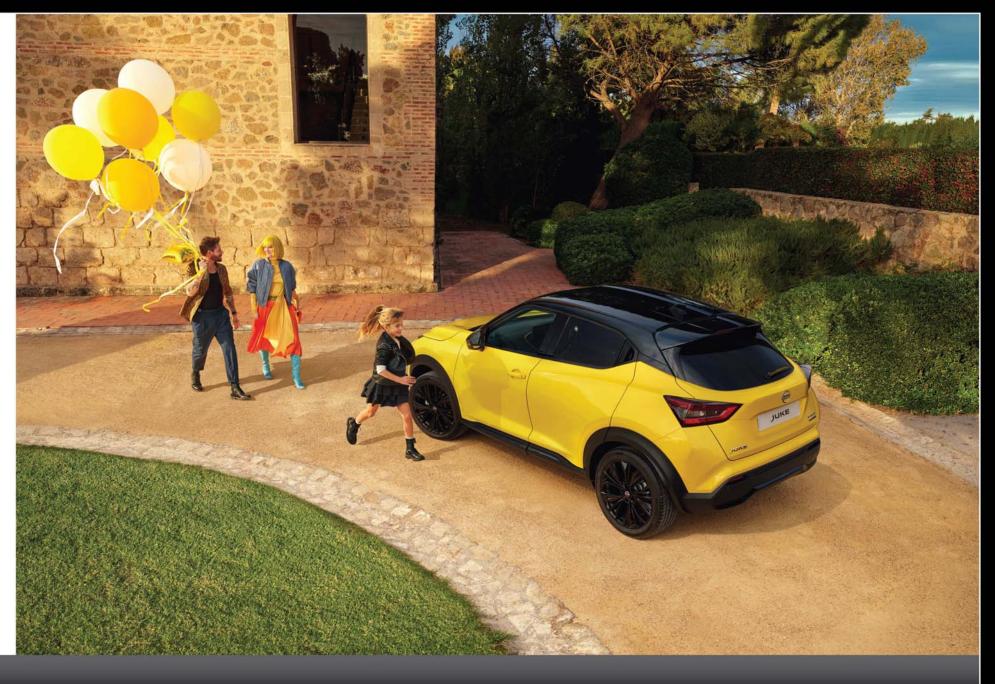

# Room for everyday life.

Juke is roomy and versatile to fit all the fun that awaits. The easy-fold split rear seat increases the boot size so you can carry larger cargo like huge balloons, bikes or luggage.