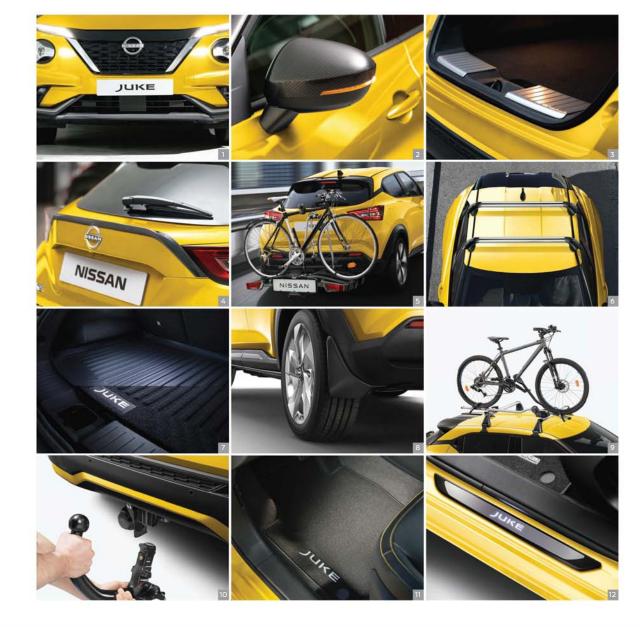

# More JUKE, more you.

Nissan Accessories are designed to bring advanced technology, dynamism and elegance to your New Juke. Do more, go further and enjoy our Juke Accessory line-up.

- 1 Front lip finisher lower
- 2 Mirror cap carbon black
- 3 Trunk entry guard
- 4 Trunk spoiler carbon black
- 5 Bike carrier towbar mounted
- 6 Aluminium load carrier with quick fix
- 7 Trunk liner reversible
- 8 Mudguards (front & rear)
- 9 Roof mounted bike carrier
- 10 Towbar removable
- 11 Velour floor mats (these eco-friendly mats are made of 46% oceanrecycled plastic)
- 12 Illuminated kickplates (front only)

Feature available depending on version, as standard or only as option (at an extra charge). For more information, please contact your local Nissan dealer

Exterior design | Interior design | Technology & Performance | Interior space | Style & Accessories