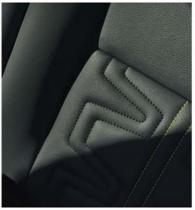

# Feel the quality.

The interior of Juke N-Sport is designed with attention to detail. Its premium black headliner, black and yellow Alcantara® quilt and yellow stitching\* highlight the craftsmanship and design of the monoform seats, which cocoon the driver for a uniquely immersive driving experience. Bose® Personal® Plus sound with Ultra Nearfield speakers built into the front headrests\* and 10 strategically placed Bose® speakers create the ultimate listening experience\*.

Black and Yellow Alcantara®, new quilt design and yellow stiching\*

Monoform sport seat

Bose® Personal® Plus\*

Adjustable armrest\*

Interior design | Technology & Performance | Interior space | Style & Accessories Exterior design Page 1 | Page 2