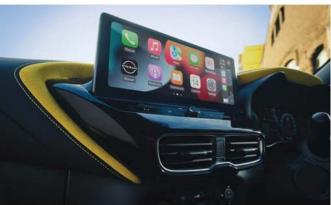

# Always connected.

Stay connected<sup>[1][3]</sup> with your car thanks to the NissanConnect Services app - unlock the doors, flash the lights, locate your car easily, and more. Smartphone connectivity will keep you seamlessly connected to the world around you with Android Auto<sup>TM[2]</sup> and Apple CarPlay<sup>®[2]</sup>, available both wired and wireless.

12.3" NissanConnect screen[3]

2 x rear USB

Wireless charger[3][4]

connect it to your

Exterior design

Interior design | Technology & Performance | Interior space | Style & Accessories

Page 1 | Page 2 | Page 3 Page 4