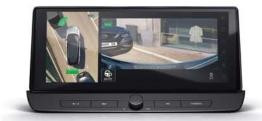

Fear no parking spot. Intelligent Around View Monitor<sup>[2]</sup> makes parking easier with 4 cameras providing a 360° bird's-eye view and helping you navigate those tight parking spaces.

[1] ProPILOT Assist is available on a limited range of vehicles. ProPILOT Assist is an Advanced Driver Assist technology but cannot prevent collisions. ProPILOT Assist is intended for "Eyes on/ Hands On" for motorways only (road separated by Barriers). Driver should monitor all traffic signs and obey traffic laws. It is the driver's responsibility to stay alert, drive safely and remain in control of the vehicle at any time. [2] Feature available depending on version, as standard or only as option (at an extra charge).