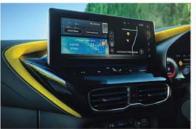

# Always connected.

Stay connected<sup>[1][3]</sup> with your car thanks to the NissanConnect Services app - unlock the doors, flash the lights, locate your car easily, and more. Smartphone connectivity will keep you seamlessly connected to the world around you with Android Auto<sup>TM[2]</sup> and Apple CarPlay<sup>®[2]</sup>, available both wired and wireless.

12.3" NissanConnect screen[3]

2 x rear USB

Wireless charger[3][4]

connect it to your

Exterior design

Interior design | Technology & Performance | Interior space | Style & Accessories

Page 1 | Page 2 | Page 3 Page 4