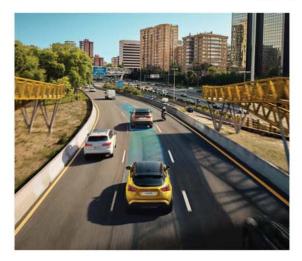

# There when it counts.

Nissan Juke is equipped with advanced ProPILOT Assist<sup>[1][2]</sup> safety technologies, designed to keep you and your passengers safe for maximum peace of mind.

Keeps your distance by measuring the space from the vehicle ahead, controlling acceleration and deceleration to automatically maintain a suitable following distance within your set speed.

INTELLIGENT BLIND SPOT INTERVENTION

Alerts you if there's a vehicle in the blind spot area on either side of the car, and helps bring you back into line.

# INTELLIGENT LANE INTERVENTION

Warns the driver when the vehicle has left the centre of the travelling lane and helps assist the driver to return to the center of the lane by applying the brakes to the left or right wheels individually (for a short period of time).

# INTELLIGENT EMERGENCY BRAKING

With pedestrian and cyclist recognition. Monitors the surrounding area in front of the car for vehicle, pedestrians and cyclists, helping avoid or reduce damage caused by

Fear no parking spot. Intelligent Around View Monitor<sup>[2]</sup> makes parking easier with 4 cameras providing a 360° bird's-eye view and helping you navigate those tight parking spaces.

[1] ProPILOT Assist is available on a limited range of vehicles. ProPILOT Assist is an Advanced Driver Assist technology but cannot prevent collisions. ProPILOT Assist is intended for "Eyes on/ Hands On" for motorways only (road separated by Barriers). Driver should monitor all traffic signs and obey traffic laws. It is the driver's responsibility to stay alert, drive safely and remain in control of the vehicle at any time. [2] Feature available depending on version, as standard or only as option (at an extra charge).