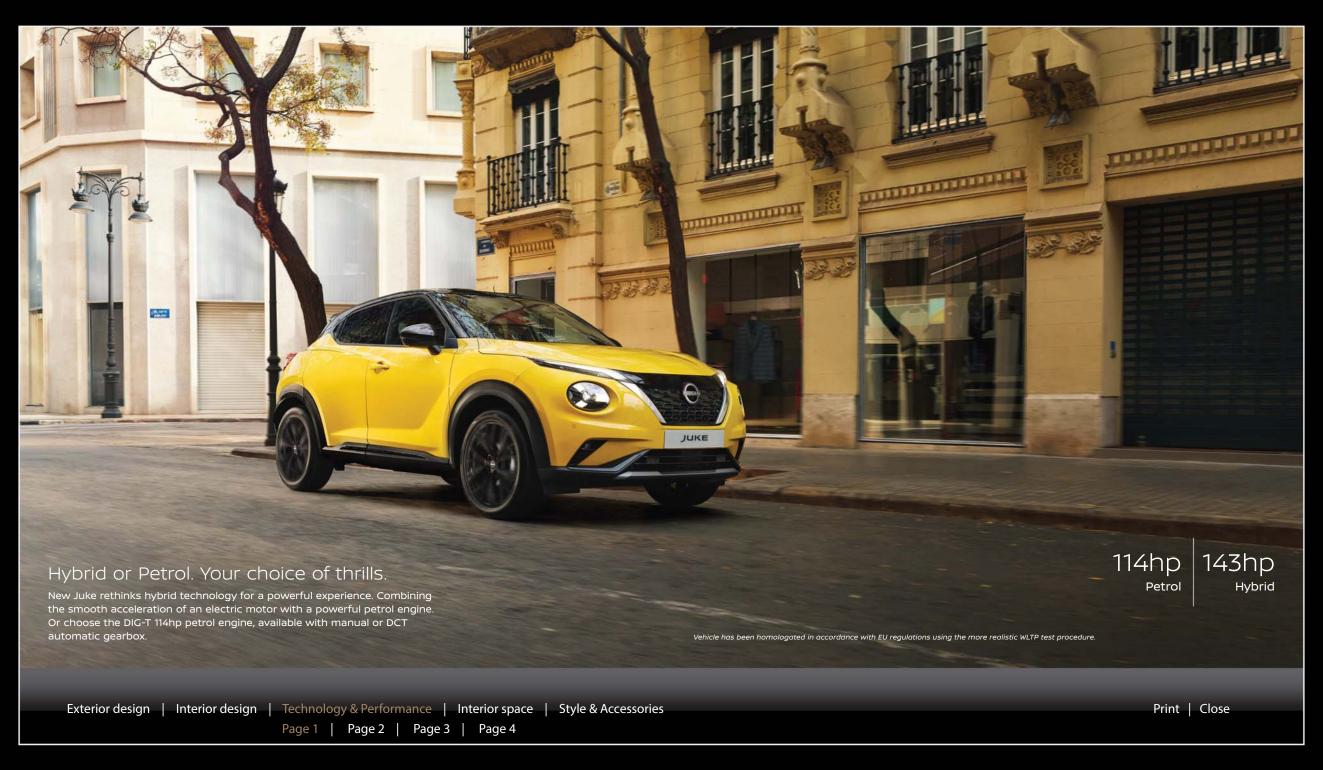

# Powerful presence. Attractive attitude.

The new iconic yellow is the perfect shade to show off New Juke's bold looks and strong personality. The new N-Sport grade is even better equipped to stand out from the crowd.

Hybrid grille

N-Sport with silver front lip finisher\*

N-Sport with Black rear finisher\*

New 19" Alloy Wheel\*

\*Feature available depending on version, as standard or only as option (at an extra charge). N-Sport includes some Nissan Genuine Accessories