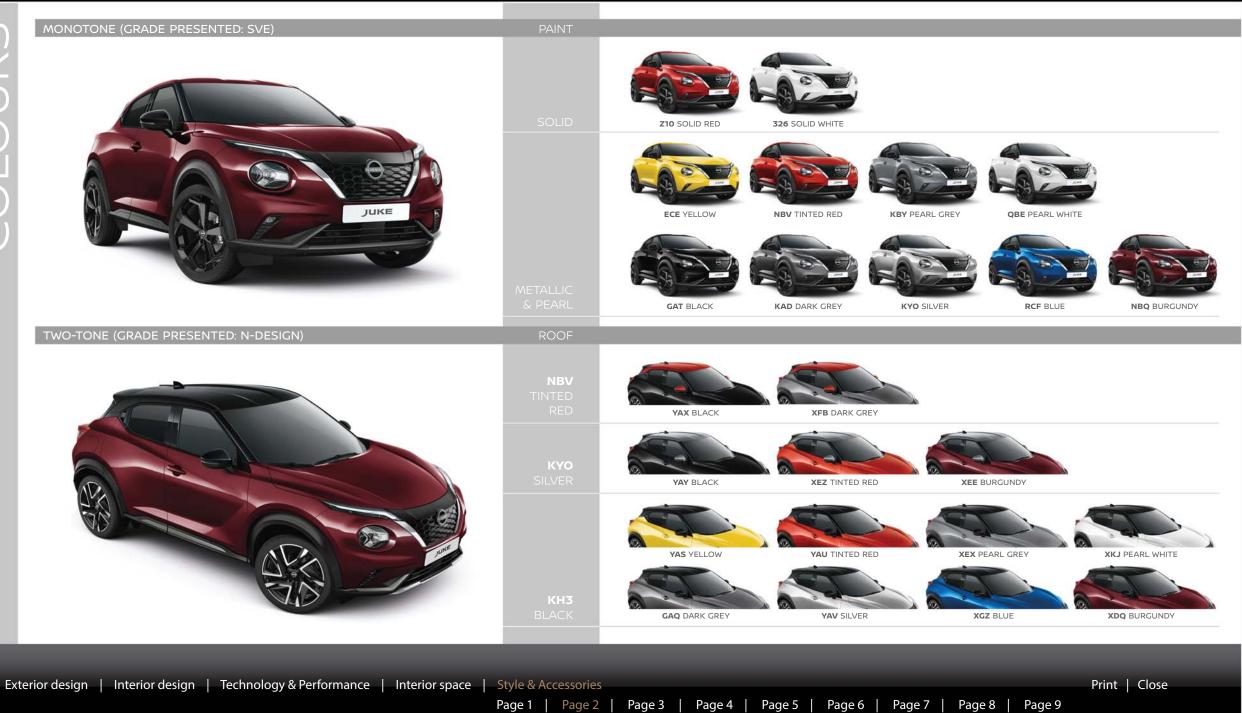

# Your Juke. Your way.

From powertrain options and equipment level to colours, accessories and more, this is where you can build your very own Juke to fit your personality. Nissan Juke is available in a dazzling array of 11 body colours and 13 two-tone combinations. So whatever your style, taste or personality, we've got you covered.

\*Two-Tone paint is standard in N-Sport and N-Design and an option in SV Premium and SVE

Print | Close

Exterior design | Interior design | Technology & Performance | Interior space | Style & Accessories