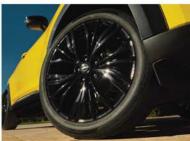

Hybrid grille

N-Sport with silver front lip finisher\*

N-Sport with Black rear finisher\*

New 19" Alloy Wheel\*

\*Feature available depending on version, as standard or only as option (at an extra charge). N-Sport includes some Nissan Genuine Accessories

# ALLOY WHEEL

- New 17" Black and Diamond Cut

# ALLOY WHEEL

- 19" SVE

# ALLOY WHEEL - 19" N-Design

# ALLOY WHEEL

- 19" Black Akari