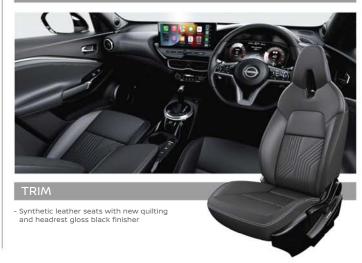

## INTERIOR

- 12.3" infotainment touch screen display with Radio, DAB, Bluetooth, Voice Recognition, wireless Android Auto™ & Apple CarPlay®
- 12.3" Colour TFT Screen Combimeter
- Ambient lighting
- Technical grain PVC dashboard
- Synthetic leather seat with new quilting and headrest gloss black finisher
- Smooth synthetic leather steering wheel
   Automatic dimming frameless interior rear
- view mirror
   Front monoform sporty design seat with
- integrated headrest
   Center console with integrated elongated armrest
- 6 Speakers (Front doors x2, Front tweeters x2, Rear doors x2)
- Multifunction steering wheel with Meter controls, Audio, Tel, Cruise control, Voice Recognition, Speed Limiter
- Automatic Air Conditioning
- Electric Parking brake with auto hold function - Drive mode selector (Eco/Normal/Sport)
- Navigation system
- Intelligent Key with Walk Away Lock and Approach Unlock functions
- 2x Front USB (type A + type C) + 12V socket
- 2x Rear USB (type A + type C)
- Wireless phone charger
- Rear View Camera - Spare Wheel (spacesaver)
- Luggage Board (Pet Only)
- Natural Leather covered shift knob