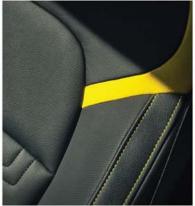

# INTERIOR

- Cold Pack including :
- Heated Front seats
- Heated windshield - Heated steering wheel
- Height adjustable passenger seat
- "ICON" INterior Trim
- Black technical grain PVC + Yellow Alcantara + Yellow stitching seat material and headrest hole finisher + Seat back pockets with BOSE® Personal with 10 speakers (2x tweeters, 2x FR doors, 2x RR doors, 2x 2 FR headrests)

# INTERIOR DESIGN Icon trim

(ICC) Intelligent Cruise Control / (TJP) Traffic Jam Pilot / (LKA) Lane keep Assist

Exterior design Interior design | Technology & Performance | Interior space | Style & Accessories Print | Close